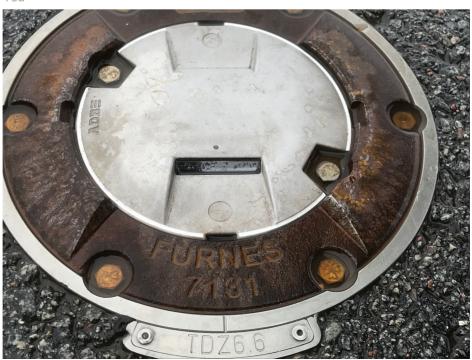

ARN Technician

3:25 PM

12/1/21

You

This is due to snowplow; need for a snowplow ring

11:20 AM

You

Like this one

11:23 AM

11:25 AM Youchanged category from 'Migrated Observation' to 'Damaged fixture'
11:25 AM Youchanged title from 'Photo Observation' to 'Snowplow issue'
11:25 AM Youchanged state from 'Closed' to 'Resolved'